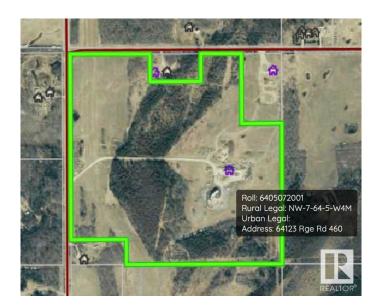

# \$900,000 - 64123 Range Road 460, Rural Bonnyville M.D.

MLS® #E4411397

### \$900,000

0 Bedroom, 0.00 Bathroom, Rural on 138.94 Acres

None, Rural Bonnyville M.D., AB

138.94 Acres in La Corey! Half treed and half open, with 2 dugouts as well as good producing water wells. This year the hay/grass was baled. Last year, electric wire held cows, but the existing barbed wire fence will need some TLC. There is a 111x72 shop with 16' lean-to's on each side-both with a gravel base, not heated. The middle interior has 2 drive through bays and is tinned, heated, powered, with a concrete floor. There's a full bathroom and laundry area. Heavy duty insulation, five 220 plugs for air compressors or welders (50 amp). There's a combination of rollup doors and overhead doors. An unfinished house is on site with over 2400 square feet of living space on the main floor, full walkout basement. Triple attached garage. Final Building Inspection was completed in April of 2018, re-inspection is required. It does not have insurance nor warranty. Quality materials are evident, but everything will be sold "as is, where is". Please do not access without appointment.

## **Community Information**

Address 64123 Range Road 460

Area Rural Bonnyville M.D.

Subdivision None

City Rural Bonnyville M.D.

County ALBERTA

Province AB

Postal Code T9N 2J6