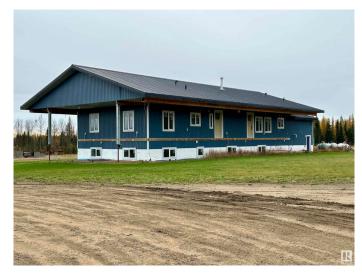

### \$900,000

0 Bedroom, 0.00 Bathroom, Rural on 138.94 Acres

None, Rural Bonnyville M.D., AB

138.94 Acres in La Corey! Half treed and half open, with 2 dugouts as well as good producing water wells. This year the hay/grass was baled. Last year, electric wire held cows, but the existing barbed wire fence will need some TLC. There is a 111x72 shop with 16' lean-to's on each side-both with a gravel base, not heated. The middle interior has 2 drive through bays and is tinned, heated, powered, with a concrete floor. There's a full bathroom and laundry area. Heavy duty insulation, five 220 plugs for air compressors or welders (50 amp). There's a combination of rollup doors and overhead doors. An unfinished house is on site with over 2400 square feet of living space on the main floor, full walkout basement. Triple attached garage. Final Building Inspection was completed in April of 2018, re-inspection is required. It does not have insurance nor warranty. Quality materials are evident, but everything will be sold "as is, where is". Please do not access without appointment.