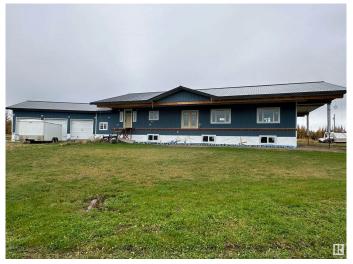

### \$900,000

0 Bedroom, 0.00 Bathroom, Rural on 138.94 Acres

None, Rural Bonnyville M.D., AB

138.94 Acres in La Corey! Half treed and half open, with 2 dugouts as well as good producing water wells. This year the hay/grass was baled. Last year, electric wire held cows, but the existing barbed wire fence will need some TLC. There is a 111x72 shop with 16' lean-to's on each side-both with a gravel base, not heated. The middle interior has 2 drive through bays and is tinned, heated, powered, with a concrete floor. There's a full bathroom and laundry area. Heavy duty insulation, five 220 plugs for air compressors or welders (50 amp). There's a combination of rollup doors and overhead doors. An unfinished house is on site with over 2400 square feet of living space on the main floor, full walkout basement. Triple attached garage. Final Building Inspection was completed in April of 2018, re-inspection is required. It does not have insurance nor warranty. Quality materials are evident, but everything will be sold "as is, where is". Please do not access without appointment.