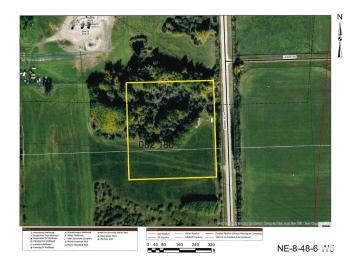

#### \$82,900

0 Bedroom, 0.00 Bathroom, Rural on 4.99 Acres

None, Rural Brazeau County, AB

5 acre parcel located just one mile off of highway 22. A nice mixture of half treed and half open land. Nice and private location.

### **Community Information**

| Address     | Ne 8-48-6-w5         |
|-------------|----------------------|
| Area        | Rural Brazeau County |
| Subdivision | None                 |
| City        | Rural Brazeau County |
| County      | ALBERTA              |
| Province    | AB                   |
| Postal Code | T0C 0S0              |
|             |                      |