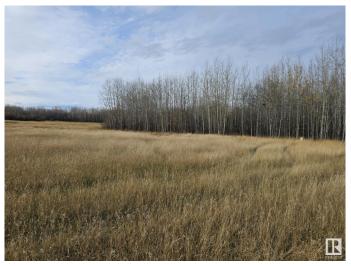

#### \$82,900

0 Bedroom, 0.00 Bathroom, Rural on 4.99 Acres

None, Rural Brazeau County, AB

5 acre parcel located just one mile off of highway 22. A nice mixture of half treed and half open land. Nice and private location.

### Exterior

Exterior Features Flat Site, Recreation Use, Pa