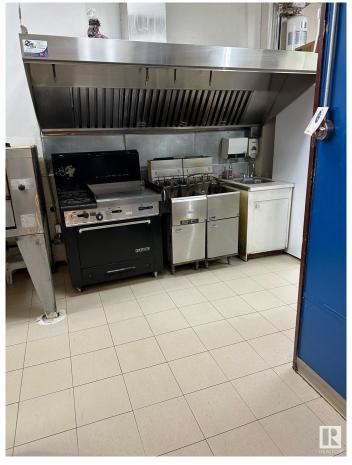

### \$280,000

0 Bedroom, 0.00 Bathroom, Business on 0.00 Acres

Broxton Park, Spruce Grove, AB

Seize the chance to own a thriving pizza and pasta business in a prime location. This beloved eatery has a strong reputation for quality food and exceptional service With a fully equipped kitchen, cozy dining area, and an inviting atmosphere, it's a perfect place for families and friends to gather. This business has been operating for over 30 years. This turnkey operation features a loyal customer base. Perfect for aspiring restaurateurs or seasoned operators looking to expand.