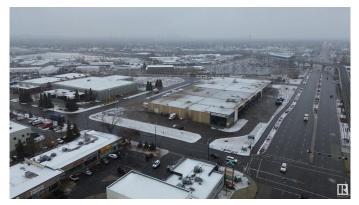

#### **\$0**

0 Bedroom, 0.00 Bathroom, Retail on 0.00 Acres

Mcintyre Industrial, Edmonton, AB

1444 sqft. available with built out washroom in a thriving stripmall. Great exposure located on 75 Street with access to the new LRT soth/millwoods line. Great anchor tenants include Insurance, Medical Spa, along with thriving coffee shop, restaurant, and Locksmoth/Locks just to name a few. Easy access to Whitemud, Anthony Henday, and other major throughfares. The area is enjoying a renassaiance which is evident with all the new builds and services. Plenty of customer parking available and easliy accessible via transit.

#### **Community Information**

| Address     | 5732 75 Street      |
|-------------|---------------------|
| Area        | Edmonton            |
| Subdivision | Mcintyre Industrial |
| City        | Edmonton            |