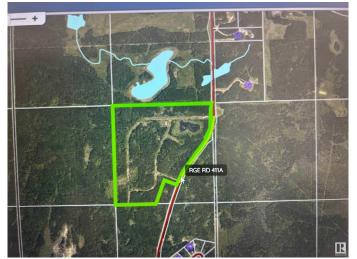

## \$550,000

0 Bedroom, 0.00 Bathroom, Rural on 124.00 Acres

Cherry Ridge Estates, Rural Bonnyville M.D., AB

124 Acres with an ASP in place, only Few minutes drive to Cold Lake, and Cherry Grove hamlet! Great location to build your own home and farm, with big frontage on range road 411. Very close distance to the ski hill and French Bay for swimming/camping/fishing/boating, which makes it a great investment for a developer interested in subdividing and selling the lots, or building and selling homes. Property has been conditionally approved for phase 1 to subdivide 22 lots and a structural plan ASP is available for the subdivision. Some roads have been constructed. Great location just north of Legends and Cherry Ridge subdivisions and minutes from all amenities. SUBDIVIDE or BUILD YOUR DREAM FARM HOME! GST may be applicable

# **Community Information**

Address Ne 26 62 1 W4 Rge Rd 411a

Area Rural Bonnyville M.D.
Subdivision Cherry Ridge Estates
City Rural Bonnyville M.D.

County ALBERTA

Province AB

Postal Code T0A 0T0