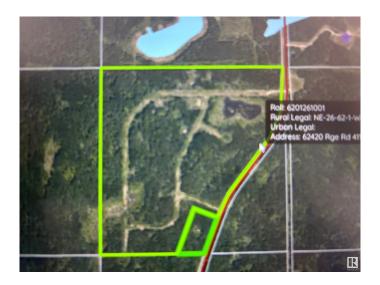

## \$550,000

0 Bedroom, 0.00 Bathroom, Rural on 124.00 Acres

Cherry Ridge Estates, Rural Bonnyville M.D., AB

124 Acres with an ASP in place, only Few minutes drive to Cold Lake, and Cherry Grove hamlet! Great location to build your own home and farm, with big frontage on range road 411. Very close distance to the ski hill and French Bay for swimming/camping/fishing/boating, which makes it a great investment for a developer interested in subdividing and selling the lots, or building and selling homes. Property has been conditionally approved for phase 1 to subdivide 22 lots and a structural plan ASP is available for the subdivision. Some roads have been constructed. Great location just north of Legends and Cherry Ridge subdivisions and minutes from all amenities. SUBDIVIDE or BUILD YOUR DREAM FARM HOME! GST may be applicable

# **Community Information**

Address Ne 26 62 1 W4 Rge Rd 411a

Area Rural Bonnyville M.D.
Subdivision Cherry Ridge Estates
City Rural Bonnyville M.D.

County ALBERTA

Province AB

Postal Code T0A 0T0