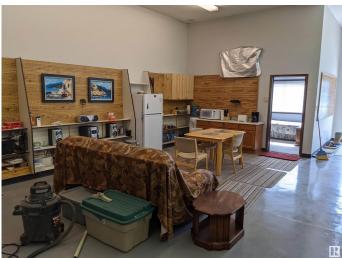

#### \$149,900

0 Bedroom, 0.00 Bathroom, Industrial on 0.00 Acres

Mayerthorpe, Mayerthorpe, AB

This property is 1.88 acres in size of which approximately 1 acre is fenced. Within the enclosed yard is a 18x32 soft covered shed c/w 8x10 overhead door and a single man door. The warehouse/office is 1560 sq ft and has a 3piece bathroom with shower, there's a hot water on demand system and a high efficient furnace. There's a 25.5' x 52' attached and partially enclosed parking/work area. The old feedmill part of the building is approximately 66'x24' is no longer being used.