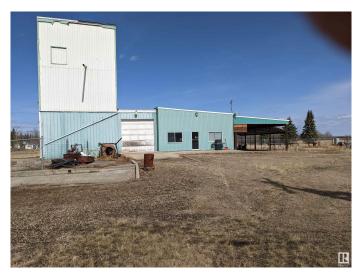

# \$149,900 - 4706 52 Avenue, Mayerthorpe

MLS® #E4412460

#### \$149,900

0 Bedroom, 0.00 Bathroom, Industrial on 0.00 Acres

Mayerthorpe, Mayerthorpe, AB

This property is 1.88 acres in size of which approximately 1 acre is fenced. Within the enclosed yard is a 18x32 soft covered shed c/w 8x10 overhead door and a single man door. The warehouse/office is 1560 sq ft and has a 3piece bathroom with shower, there's a hot water on demand system and a high efficient furnace. There's a 25.5' x 52' attached and partially enclosed parking/work area. The old feedmill part of the building is approximately 66'x24' is no longer being used.