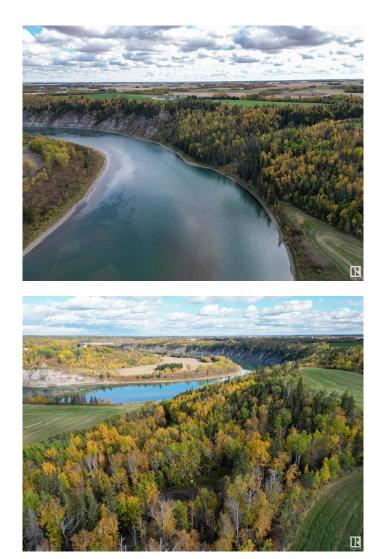

## \$1,400,000

0 Bedroom, 0.00 Bathroom, Rural on 136.62 Acres

None, Rural Leduc County, AB

Located on the North Saskatchewan River. this prime riverfront land is a rare opportunity just minutes from Devon. Exceptional investment or development potential of 136.62 acres presently used as Agriculture. Expand your portfolio and seize the chance to have your own direct exclusive river access where the open farmland stretches along the water's edge and it's stunning natural beauty. Landscape begins to rise from river valley with roadway thru natural ravine a mixed mature forested hill where visiting wildlife find tranguility. At top of the parcel panoramic elavated river views are so picturesque. Upper level land is producing income from oil/gas revenue and cropped arable land, this corner location allows easy road access for farming operations. Potential growth of agriculture ventures, home, business, recreation where as this versatile property is spacious enough for your own vision. Create your place on the historical North Saskatchewan river, keep it to yourself or share it with others.

## Exterior

Exterior Features Corner Lot, Hillside, Private Setting, River Valley View, River View, Waterfront Property, See Remarks