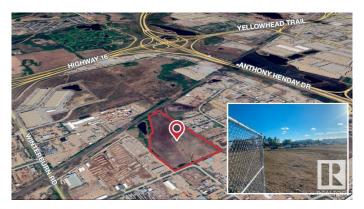

## \$0

0 Bedroom, 0.00 Bathroom, Land Commercial on 0.00 Acres

Winterburn Industrial Area East, Edmonton, AB

Property entails several industrial lots with flexible sizes FOR LEASE. Lots sizes ranging from 1, 2, 2.3, 3, 4, 5, 6 and up to 10 Acres contiguous. All lots are compacted gravel/concrete, 6ft chain-link fence, and 3-phase power connection.

## **Community Information**

Address 20710 111 Avenue

Area Edmonton

Subdivision Winterburn Industrial Area Ea

City Edmonton
County ALBERTA

Province AB

Postal Code T5S 2G6