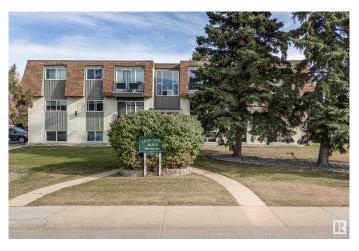

## \$1,470,000

0 Bedroom, 0.00 Bathroom, Multi-Family Commercial on 0.00 Acres

Riverside Meadows, Red Deer, AB

An exceptional investment opportunity with this twelve unit, fully rented apartment complex in a prime location near the Red Deer River. With ample stall parking on site, this building is perfectly positioned for renters. The Raventhorpe is in a quiet neighbourhood and yet offers convenient proximity to essential amenities, including the nearby mall and bus stops. Just a short walk to Bower Ponds, residents enjoy immediate access to the city's extensive network of walking and biking paths. This property includes 3 one bed/one bath units and 9 two bed/one bath units, is fully rented and there is potential to increase rents. Almost half of the suites have been renovated and for buyers looking for an additional advantage, this building has been condominiumized with all 12 suites individually titled allowing an investor to hold the building as a long term investment or sell suites individually.

Built in 1973