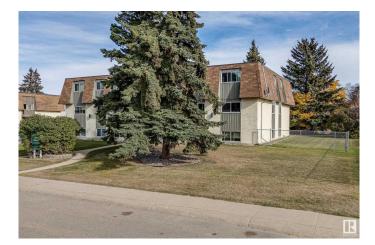

## \$1,470,000

0 Bedroom, 0.00 Bathroom, Multi-Family Commercial on 0.00 Acres

Riverside Meadows, Red Deer, AB

An exceptional investment opportunity with this twelve unit, fully rented apartment complex in a prime location near the Red Deer River. With ample stall parking on site, this building is perfectly positioned for renters. The Raventhorpe is in a quiet neighbourhood and yet offers convenient proximity to essential amenities, including the nearby mall and bus stops. Just a short walk to Bower Ponds, residents enjoy immediate access to the city's extensive network of walking and biking paths. This property includes 3 one bed/one bath units and 9 two bed/one bath units, is fully rented and there is potential to increase rents. Almost half of the suites have been renovated and for buyers looking for an additional advantage, this building has been condominiumized with all 12 suites individually titled allowing an investor to hold the building as a long term investment or sell suites individually.

Built in 1973