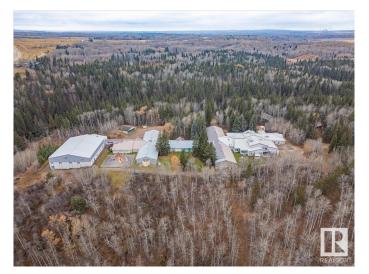

#### \$3,499,000

0 Bedroom, 0.00 Bathroom, Institutional on 0.00 Acres

None, Rural Leduc County, AB

Former Education Facility located right along the North Saskatchewan River. Full School with Classrooms, Dorm Rooms, Industrial Kitchen, Laundry Facility, Office space, Beautiful Full sized Gymnasium with bleachers and more. Metal cladded maintenance shop with two bays with cement floor, heat, power, and office space. Four homes were used for staff housing that are in need of repair and a fifth log home that is currently rented out. Outbuildings, Playground, a large pavement pad, and an old church are a few other highlights of this unique property. This 124.79 acre property is tucked away, secluded with trees, and would be perfect for a Rehabilitation facility but has many other options as well! This Gorgeous River property has to be viewed in person to appreciate everything it holds, including the location!