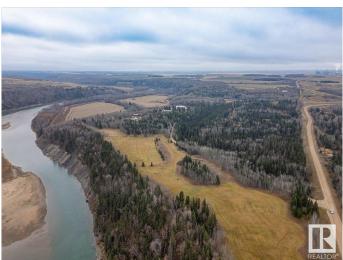

#### \$3,499,000

0 Bedroom, 0.00 Bathroom, Institutional on 0.00 Acres

None, Rural Leduc County, AB

Former Education Facility located right along the North Saskatchewan River. Full School with Classrooms, Dorm Rooms, Industrial Kitchen, Laundry Facility, Office space, Beautiful Full sized Gymnasium with bleachers and more. Metal cladded maintenance shop with two bays with cement floor, heat, power, and office space. Four homes were used for staff housing that are in need of repair and a fifth log home that is currently rented out. Outbuildings, Playground, a large pavement pad, and an old church are a few other highlights of this unique property. This 124.79 acre property is tucked away, secluded with trees, and would be perfect for a Rehabilitation facility but has many other options as well! This Gorgeous River property has to be viewed in person to appreciate everything it holds, including the location!