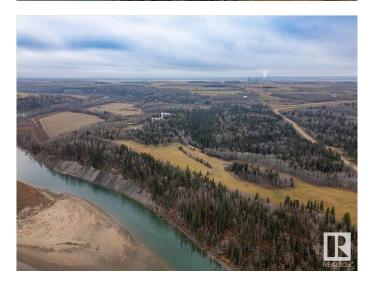

#### \$3,499,000

0 Bedroom, 0.00 Bathroom, Institutional on 0.00 Acres

None, Rural Leduc County, AB

Former Education Facility located right along the North Saskatchewan River. Full School with Classrooms, Dorm Rooms, Industrial Kitchen, Laundry Facility, Office space, Beautiful Full sized Gymnasium with bleachers and more. Metal cladded maintenance shop with two bays with cement floor, heat, power, and office space. Four homes were used for staff housing that are in need of repair and a fifth log home that is currently rented out. Outbuildings, Playground, a large pavement pad, and an old church are a few other highlights of this unique property. This 124.79 acre property is tucked away, secluded with trees, and would be perfect for a Rehabilitation facility but has many other options as well! This Gorgeous River property has to be viewed in person to appreciate everything it holds, including the location!