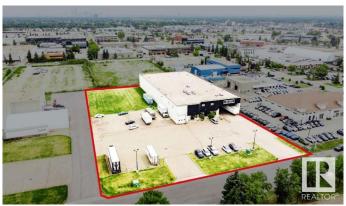

## \$4,475,000

0 Bedroom, 0.00 Bathroom, Industrial on 0.00 Acres

Stone Industrial, Edmonton, AB

27,897 SF building on 1.84 Acres. Extra wide 55' column span in the warehouse area with 24' clear ceiling height. ± 0.75 Acre undeveloped yard area to the north of the building, with potential for drive-in grade loading addition. Unparalleled West Edmonton location with easy access off 170th Street and Stony Plain Road. Also available for lease.

## **Community Information**

Address 10331 176 Street

Area Edmonton

Subdivision Stone Industrial

City Edmonton
County ALBERTA

Province AB

Postal Code T5S 2C8

**Main Floor** 