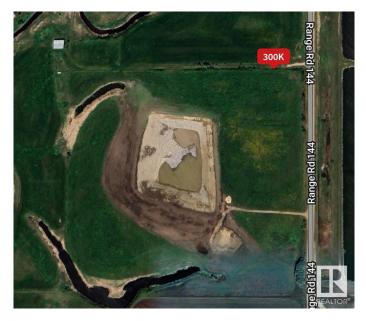

#### \$300,000

0 Bedroom, 0.00 Bathroom, Rural on 39.51 Acres

None, Rural Minburn County, AB

Bordering the town of Vegreville on county of Minburn land. Total of 39.5 acres of prime land ready for development. MASSIVE dugout.

## **Community Information**

| Address     | S.5 E.5 Se           |
|-------------|----------------------|
| Area        | Rural Minburn County |
| Subdivision | None                 |
| City        | Rural Minburn County |
| County      | ALBERTA              |
| Province    | AB                   |
| Postal Code | T0B 3B0              |