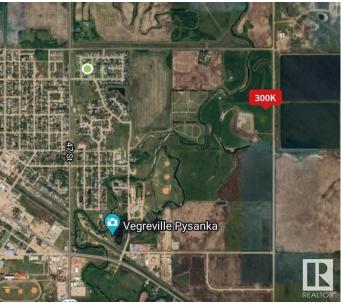

#### \$300,000

0 Bedroom, 0.00 Bathroom, Rural on 39.51 Acres

None, Rural Minburn County, AB

Bordering the town of Vegreville on county of Minburn land. Total of 39.5 acres of prime land ready for development. MASSIVE dugout.

## **Community Information**

| Address     | S.5 E.5 Se           |
|-------------|----------------------|
| Area        | Rural Minburn County |
| Subdivision | None                 |
| City        | Rural Minburn County |
| County      | ALBERTA              |
| Province    | AB                   |
| Postal Code | T0B 3B0              |