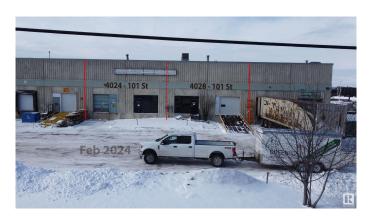

## \$1,400,000

0 Bedroom, 0.00 Bathroom, Industrial on 0.00 Acres

Strathcona Industrial Park, Edmonton, AB

Located in a high-traffic area of South-Central Edmonton, 4024 101 St NW offers a prime commercial space with excellent street visibility and easy access to major routes like White mud Drive and Calgary Trail Invest in your own future and own your own space zoned Business Industrial. two spaces available 7621 Sq. ft and 7642 Sq. ft. 1B Sprinkler& Fire Alarm, Gas Fired Unit Heaters, 24 Ft Ceilings 30x40 Ft column grid,193x40ft clear span Large Marshalling area for loading, Dock Loading, Ramped up-to-grade can be accommodated. Concrete Construction with crane capable ,24 ft. ceilings Private railway spur to rear freight loading 1/2 block from CN modal yard