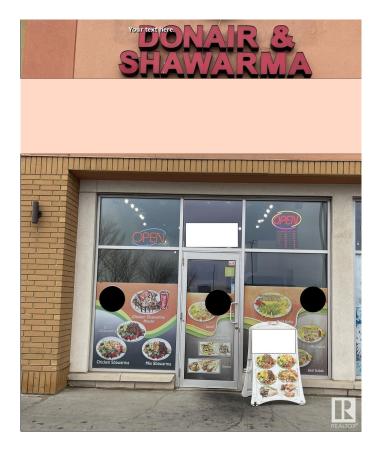

#### \$325,000

0 Bedroom, 0.00 Bathroom, Business on 0.00 Acres

Place La Rue, Edmonton, AB

Well Established Donair & Shawarma Restaurant Located In A Very Busy Shopping Centre on the West Side Od Edmonton