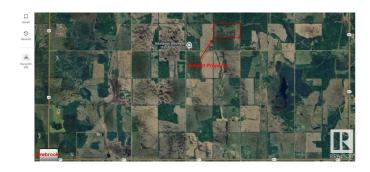

# \$264,000 - 62216 Range Road 200, Rural Thorhild County

MLS® #E4414166

## \$264,000

0 Bedroom, 0.00 Bathroom, Rural on 79.82 Acres

None, Rural Thorhild County, AB

80 ACRES RECREATIONAL Land in a secluded location on a dead end road, just northeast of Newbrook. GREAT HUNTING WITH OFF GRID CABIN!! Property boasts partial fencing, combination of open land and trees. Newer built 12x 24 log cabin that comes with the land. The cabin is cozy and there is a woodstove for heat. Nicely decorated with modern colours, wood accents and a loft bedroom. OFF-GRID definition here means there is no gas service, power, water or septic service. There are 2 circuits wired in to the cabin for lights and plugs which one could use with a generator and batteries. Bring in your own water tank to take advantage of the shower and sinks in the cabin, with gray water straight discharge. There is a water dug out on the property, which could be utilized for water access. There is lots of wildlife and plenty of opportunities for hunting and fishing, quading, snow shoeing, and hiking in the area. Great get away property close to Long Lake.

# **Community Information**

Address 62216 Range Road 200

Area Rural Thorhild County

Subdivision None

City Rural Thorhild County

County ALBERTA

Province AB

Postal Code T0A 2P0