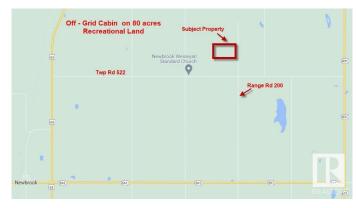

# \$264,000 - 62216 Range Road 200, Rural Thorhild County

MLS® #E4414166

## \$264,000

0 Bedroom, 0.00 Bathroom, Rural on 79.82 Acres

None, Rural Thorhild County, AB

80 ACRES RECREATIONAL Land in a secluded location on a dead end road, just northeast of Newbrook. GREAT HUNTING WITH OFF GRID CABIN!! Property boasts partial fencing, combination of open land and trees. Newer built 12x 24 log cabin that comes with the land. The cabin is cozy and there is a woodstove for heat. Nicely decorated with modern colours, wood accents and a loft bedroom. OFF-GRID definition here means there is no gas service, power, water or septic service. There are 2 circuits wired in to the cabin for lights and plugs which one could use with a generator and batteries. Bring in your own water tank to take advantage of the shower and sinks in the cabin, with gray water straight discharge. There is a water dug out on the property, which could be utilized for water access. There is lots of wildlife and plenty of opportunities for hunting and fishing, quading, snow shoeing, and hiking in the area. Great get away property close to Long Lake.

# **Community Information**

Address 62216 Range Road 200

Area Rural Thorhild County

Subdivision None

City Rural Thorhild County

County ALBERTA

Province AB

Postal Code T0A 2P0