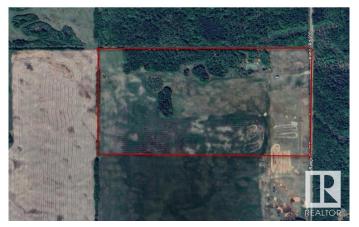

## \$264,000

0 Bedroom, 0.00 Bathroom, Rural on 79.82 Acres

None, Rural Thorhild County, AB

80 ACRES RECREATIONAL Land in a secluded location on a dead end road, just northeast of Newbrook. GREAT HUNTING WITH OFF GRID CABIN!! Property boasts partial fencing, combination of open land and trees. Newer built 12x 24 log cabin that comes with the land. The cabin is cozy and there is a woodstove for heat. Nicely decorated with modern colours, wood accents and a loft bedroom. OFF-GRID definition here means there is no gas service, power, water or septic service. There are 2 circuits wired in to the cabin for lights and plugs which one could use with a generator and batteries. Bring in your own water tank to take advantage of the shower and sinks in the cabin, with gray water straight discharge. There is a water dug out on the property, which could be utilized for water access. There is lots of wildlife and plenty of opportunities for hunting and fishing, quading, snow shoeing, and hiking in the area. Great get away property close to Long Lake.

#### **Exterior**

Exterior Features Recreation Use, Rolling Land, See Remarks, Partially Fenced