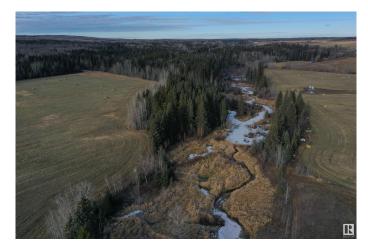

#### \$689,000

0 Bedroom, 0.00 Bathroom, Rural on 126.31 Acres

None, Rural Brazeau County, AB

Discover a remarkable 126-acre property situated west of the UFA and co-op card locks in Drayton Valley. This is your chance to own a serene retreat near town. Whether you're interested in farming or simply want to embrace the peacefulness of rural life, this land offers it all. A creek winds its way through the center of the property, adding to its natural beauty. Additionally receive \$6552 annually for surface lease. Amount subject to verification.

## Exterior

Exterior Features Creek, Schools, Shopping Nearby, Partially Fenced