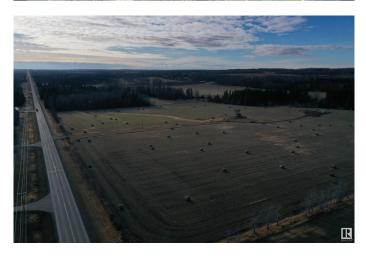

#### \$689,000

0 Bedroom, 0.00 Bathroom, Rural on 126.31 Acres

None, Rural Brazeau County, AB

Discover a remarkable 126-acre property situated west of the UFA and co-op card locks in Drayton Valley. This is your chance to own a serene retreat near town. Whether you're interested in farming or simply want to embrace the peacefulness of rural life, this land offers it all. A creek winds its way through the center of the property, adding to its natural beauty. Additionally receive \$6552 annually for surface lease. Amount subject to verification.