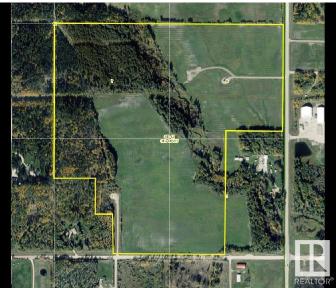

#### \$689,000

0 Bedroom, 0.00 Bathroom, Rural on 126.31 Acres

None, Rural Brazeau County, AB

Discover a remarkable 126-acre property situated west of the UFA and co-op card locks in Drayton Valley. This is your chance to own a serene retreat near town. Whether you're interested in farming or simply want to embrace the peacefulness of rural life, this land offers it all. A creek winds its way through the center of the property, adding to its natural beauty. Additionally receive \$6552 annually for surface lease. Amount subject to verification.

# **Community Information**

| Address     | On Range Road 80     |
|-------------|----------------------|
| Area        | Rural Brazeau County |
| Subdivision | None                 |
| City        | Rural Brazeau County |
| County      | ALBERTA              |
| Province    | AB                   |
| Postal Code | T0E 1Z0              |
|             |                      |