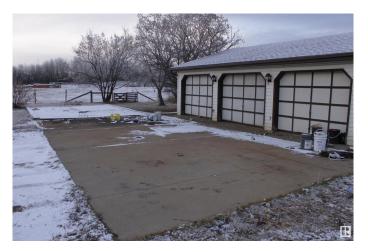

#### \$99,000

0 Bedroom, 0.00 Bathroom, Rural on 3.21 Acres

Kingsway Estate, Rural Beaver County, AB

3.21 acre property for sale in Kingsway Estate in Beaver County. Property features a finished double garage with power service. Home on property involved in a house fire, unknown if the foundation can be re-used or not. Good uphill plot with a few good spots to build. Located just a few kilometers off of Highway 833 offering convenient commutes to Camrose (under 30 minutes), Sherwood Park and Southeast Edmonton (approx. 40 minutes).

## Exterior

Exterior Features See Remarks