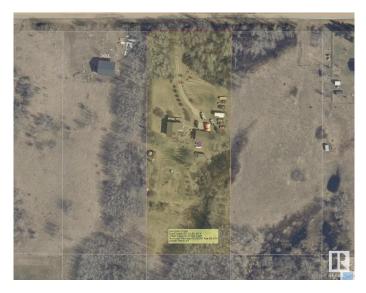

#### \$99,000

0 Bedroom, 0.00 Bathroom, Rural on 3.21 Acres

Kingsway Estate, Rural Beaver County, AB

3.21 acre property for sale in Kingsway Estate in Beaver County. Property features a finished double garage with power service. Home on property involved in a house fire, unknown if the foundation can be re-used or not. Good uphill plot with a few good spots to build. Located just a few kilometers off of Highway 833 offering convenient commutes to Camrose (under 30 minutes), Sherwood Park and Southeast Edmonton (approx. 40 minutes).

### **Community Information**

| Address     | 72 50106 Rge Rd 200 |
|-------------|---------------------|
| Area        | Rural Beaver County |
| Subdivision | Kingsway Estate     |
| City        | Rural Beaver County |
| County      | ALBERTA             |
| Province    | AB                  |
| Postal Code | T0B 4J2             |