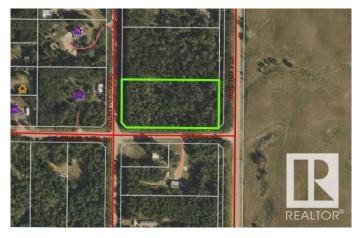

## \$39,900

0 Bedroom, 0.00 Bathroom, Rural on 1.90 Acres

Lottie Lake Estate, Rural St. Paul County, AB

Discover Your Slice of Paradise at Lottie Lake! Nestled on 1.90 acres of serene, treed land, this property offers the perfect balance of privacy and natural beauty. Enjoy peaceful views of rolling hills across the field while being surrounded by the tranquility of nature. Located just 20 minutes from St. Paul and 2 hours east of Edmonton, this property is a rare find for those seeking a private escape without sacrificing convenience. With municipal water, power, and gas available at the property line, it's primed and ready for your dream home, cabin, RV or weekend getaway. Whether you're looking to build, invest, or simply enjoy a serene retreat, this is your opportunity to create something truly special. Don't miss this chance to own a piece of the quiet countryside at Lottie Lakeâ€"where relaxation meets possibility!

## **Community Information**

Address 105 58532 Range Road 113

Area Rural St. Paul County

Subdivision Lottie Lake Estate

City Rural St. Paul County

County ALBERTA

Province AB

Postal Code T0A 3A0

### **Exterior**

Exterior Features Backs Onto Park/Trees, Boating, Flat Site, Recreation Use, Treed Lot