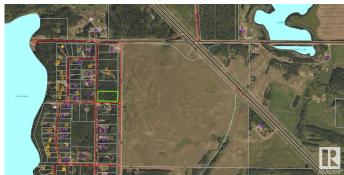

## \$39,900

0 Bedroom, 0.00 Bathroom, Rural on 1.90 Acres

Lottie Lake Estate, Rural St. Paul County, AB

Discover Your Slice of Paradise at Lottie Lake! Nestled on 1.90 acres of serene, treed land, this property offers the perfect balance of privacy and natural beauty. Enjoy peaceful views of rolling hills across the field while being surrounded by the tranquility of nature. Located just 20 minutes from St. Paul and 2 hours east of Edmonton, this property is a rare find for those seeking a private escape without sacrificing convenience. With municipal water, power, and gas available at the property line, it's primed and ready for your dream home, cabin, RV or weekend getaway. Whether you're looking to build, invest, or simply enjoy a serene retreat, this is your opportunity to create something truly special. Don't miss this chance to own a piece of the quiet countryside at Lottie Lakeâ€"where relaxation meets possibility!

## **Community Information**

Address 105 58532 Range Road 113

Area Rural St. Paul County

Subdivision Lottie Lake Estate

City Rural St. Paul County

County ALBERTA

Province AB

Postal Code T0A 3A0