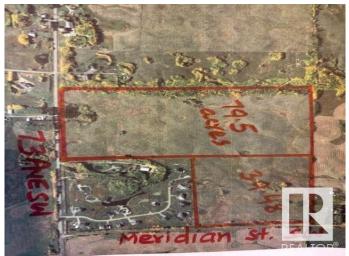

#### \$2,703,000

0 Bedroom, 0.00 Bathroom, Single Family on 79.50 Acres

Edmonton South East, Edmonton, AB

Amazing parcel of land 79.5 acres located at 510 73 Ave SW (on TWPR510 between 17 street SW & Meridian St SW) in City of Edmonton. Excellent piece of land scheduled to be developed as URBAN RESIDENTIAL DEVELOPMENTS in southeast area of city of Edmonton. In the meantime, build your dream homes for your country living in Edmonton. Fantastic location situated only minutes from Eagle Rock Golf Course and Coloniale Golf Course of Beaumont.

## **Community Information**

| Address     | 510 73 Avenue       |
|-------------|---------------------|
| Area        | Edmonton            |
| Subdivision | Edmonton South East |
| City        | Edmonton            |
| County      | ALBERTA             |
| Province    | AB                  |
|             |                     |