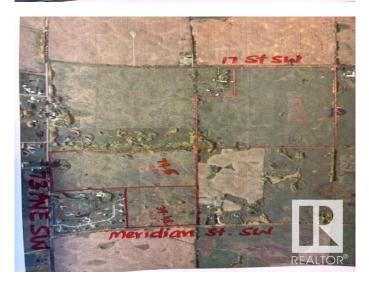

#### \$2,703,000

0 Bedroom, 0.00 Bathroom, Single Family on 79.50 Acres

Edmonton South East, Edmonton, AB

Amazing parcel of land 79.5 acres located at 510 73 Ave SW (on TWPR510 between 17 street SW & Meridian St SW) in City of Edmonton. Excellent piece of land scheduled to be developed as URBAN RESIDENTIAL DEVELOPMENTS in southeast area of city of Edmonton. In the meantime, build your dream homes for your country living in Edmonton. Fantastic location situated only minutes from Eagle Rock Golf Course and Coloniale Golf Course of Beaumont.

## **Community Information**

| Address     | 510 73 Avenue       |
|-------------|---------------------|
| Area        | Edmonton            |
| Subdivision | Edmonton South East |
| City        | Edmonton            |
| County      | ALBERTA             |
| Province    | AB                  |
|             |                     |