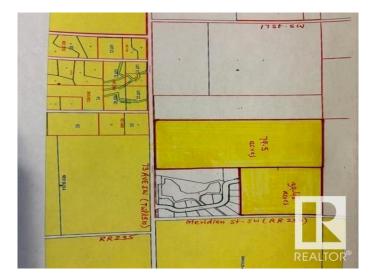

#### \$2,703,000

0 Bedroom, 0.00 Bathroom, Single Family on 79.50 Acres

Edmonton South East, Edmonton, AB

Amazing parcel of land 79.5 acres located at 510 73 Ave SW (on TWPR510 between 17 street SW & Meridian St SW) in City of Edmonton. Excellent piece of land scheduled to be developed as URBAN RESIDENTIAL DEVELOPMENTS in southeast area of city of Edmonton. In the meantime, build your dream homes for your country living in Edmonton. Fantastic location situated only minutes from Eagle Rock Golf Course and Coloniale Golf Course of Beaumont.

## **Community Information**

| Address     | 510 73 Avenue       |
|-------------|---------------------|
| Area        | Edmonton            |
| Subdivision | Edmonton South East |
| City        | Edmonton            |
| County      | ALBERTA             |
| Province    | AB                  |
|             |                     |