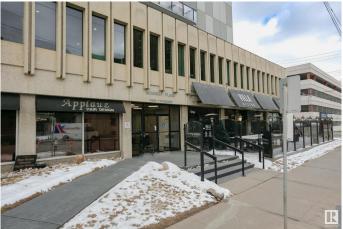

#### \$450,000

0 Bedroom, 0.00 Bathroom, Office on 0.00 Acres

Wîhkwêntôwin, Edmonton, AB

Exceptional commercial space in the heart of Downtown Edmonton, currently utilized as a law office but suitable for any professional office needs. Located on the corner of 110 Ave & 116 St, across from the historic LeMarchand Mansion and Grant Notley Park, this mixed-use building offers prime visibility and convenience. The property features 7 large offices, a spacious boardroom, a fully equipped kitchen, a welcoming reception area, and a central space perfect for additional desks or modular workstations. All offices boast expansive windows, filling the space with natural light. The building also has its own parkade, ensuring ample parking for staff and clients. Residential units above the commercial space create a vibrant, mixed-use environment. Don't miss this rare opportunity to secure a beautifully designed office space in a prestigious downtown location.