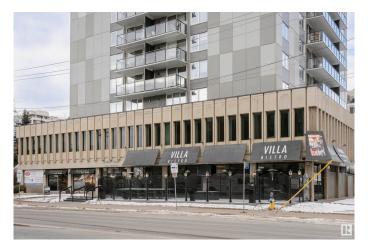

#### \$450,000

0 Bedroom, 0.00 Bathroom, Office on 0.00 Acres

Wîhkwêntôwin, Edmonton, AB

Exceptional commercial space in the heart of Downtown Edmonton, currently utilized as a law office but suitable for any professional office needs. Located on the corner of 110 Ave & 116 St, across from the historic LeMarchand Mansion and Grant Notley Park, this mixed-use building offers prime visibility and convenience. The property features 7 large offices, a spacious boardroom, a fully equipped kitchen, a welcoming reception area, and a central space perfect for additional desks or modular workstations. All offices boast expansive windows, filling the space with natural light. The building also has its own parkade, ensuring ample parking for staff and clients. Residential units above the commercial space create a vibrant, mixed-use environment. Don't miss this rare opportunity to secure a beautifully designed office space in a prestigious downtown location.