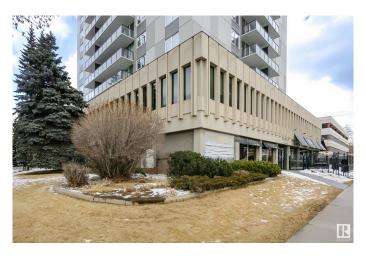

#### \$450,000

0 Bedroom, 0.00 Bathroom, Office on 0.00 Acres

Wîhkwêntôwin, Edmonton, AB

Exceptional commercial space in the heart of Downtown Edmonton, currently utilized as a law office but suitable for any professional office needs. Located on the corner of 110 Ave & 116 St, across from the historic LeMarchand Mansion and Grant Notley Park, this mixed-use building offers prime visibility and convenience. The property features 7 large offices, a spacious boardroom, a fully equipped kitchen, a welcoming reception area, and a central space perfect for additional desks or modular workstations. All offices boast expansive windows, filling the space with natural light. The building also has its own parkade, ensuring ample parking for staff and clients. Residential units above the commercial space create a vibrant, mixed-use environment. Don't miss this rare opportunity to secure a beautifully designed office space in a prestigious downtown location.