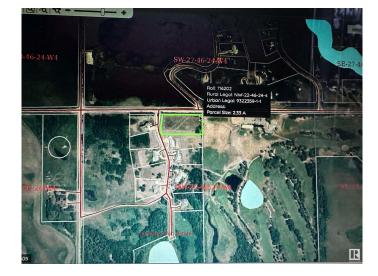

## \$209,900

0 Bedroom, 0.00 Bathroom, Rural on 2.33 Acres

Country Club Estates\_CWET, Rural Wetaskiwin County, AB

LOOKING FOR THE PERFECT LOT TO BUILD YOUR DREAM HOME? Here is your opportunity to own this 2.33 acre parcel backing onto WETASKIWIN MONTGOMERY GLEN GOLF COURSE. Well established COUNTRY CLUB ESTATES is home to some amazing acreages and this parcel is just waiting for your modern day build. Within steps to the clubhouse, you also have access to walking trails, disc golf, dog parks & much more. Just a quick commute, all on pavement, to the city of Wetaskiwin with school bus access for kids.

### **Community Information**

Address 1 Country Club Estates
Area Rural Wetaskiwin County

Subdivision Country Club Estates\_CWET

City Rural Wetaskiwin County

County ALBERTA

Province AB

Postal Code T9A 2G3