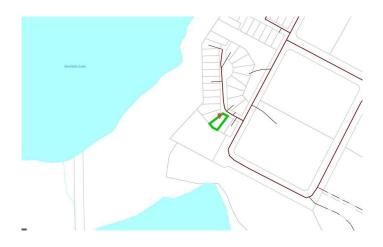

#### \$55,000

0 Bedroom, 0.00 Bathroom, Rural on 0.16 Acres

Summerhaven, Rural Wetaskiwin County, AB

Explore the hidden gem of the Summer Haven subdivision near Bear Lake. With convenient access to the Queen E 2 Highway, it's just a short drive to Wetaskiwin, Leduc, or Pigeon Lake. Ideal for RV enthusiasts or as a future building site. Uncover the potential at this incredibly affordable price.

## **Community Information**

| Address     | 2 Twp Rd 460            |
|-------------|-------------------------|
| Area        | Rural Wetaskiwin County |
| Subdivision | Summerhaven             |
| City        | Rural Wetaskiwin County |
| County      | ALBERTA                 |
| Province    | AB                      |
| Postal Code | T0C 1H0                 |