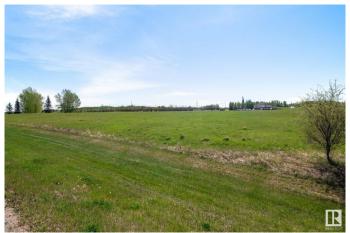

## \$384,900

0 Bedroom, 0.00 Bathroom, Rural on 7.02 Acres

None, Rural Bonnyville M.D., AB

Tee off on this potential! 7 acres of prime development property, bordering the Bonnyville Golf and Country Club, with spectacular views of Moose Lake and walking distance to the shoreline, beaches, and playground. Only a 5 minute drive to the town of Bonnyville, and easy access to Highway 28. Whether you're planning a large condo project, a small community, a townhome complex, or just a private acreage- swing for the green and the possibilities are endless!

# **Community Information**

Address Highway 28 Twp Rd 611
Area Rural Bonnyville M.D.

0.00

Subdivision None

City Rural Bonnyville M.D.

County ALBERTA

Province AB

Postal Code T9N 2G9