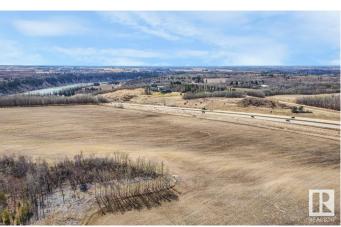

#### \$649,000

0 Bedroom, 0.00 Bathroom, Rural on 17.80 Acres

None, Rural Parkland County, AB

Incredible 17.8 Acres! Prime Location with Stunning River View and backing onto a Natural Conservation District, ensuring privacy and beauty. Zoned as Country Residential, this property offers subdivision potential and has already been approved for an RV storage site. The property features new electrical, easy access to Highway 60, and is just a stone's throw from the town of Devon the U of A Botanical Gardens. A rare find, this affordable gem is priced to sellâ€"the perfect place to build your dream home or explore various opportunities!

## **Exterior**

Zoning

Exterior Features Cul-De-Sac, River View, Shopping Nearby, Subdividable Lot, See

Remarks