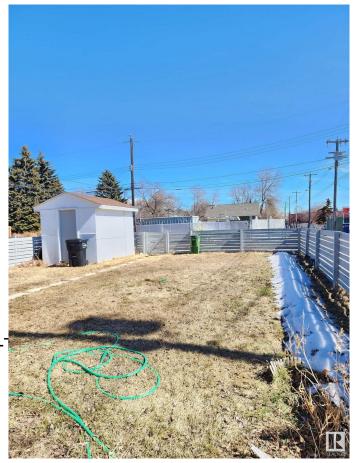

Amenities On Street Parking

Parking See Remarks

Interior

Appliances Storage Shed, Dryer-

Washers-Two

Heating Forced Air-1, Natural Gas

Stories 1

Has Basement Yes

Basement Full, Partially Finished

**Exterior** 

Exterior Wood, Stucco

Exterior Features Back Lane, Fenced, Lanc

Shopping Nearby

Roof Asphalt Shingles

Construction Wood, Stucco

Foundation Concrete Perimeter