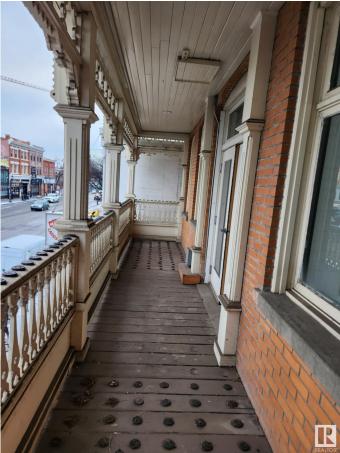

#### **\$0**

0 Bedroom, 0.00 Bathroom, Office on 0.00 Acres

Strathcona, Edmonton, AB

Opportunity to locate your business within Dominion on Whyte, a development blending modern features with historic charm. This fully accessible building on Whyte Avenue offers elevator access to all floors, with spaces starting at 1,345 sq.ft.± and full-floor options up to 3,671 sq.ft.±, including finished units and spaces for tenant improvements. Located on Whyte Avenueâ€<sup>TM</sup>s stretch between Gateway Boulevard and Calgary Trail, it is surrounded by popular tenants like Yeloâ€<sup>TM</sup>d Ice Cream and The Woodrack Café, attracting a wide range of clientele. The building features secured access, video surveillance, and regular security visits.