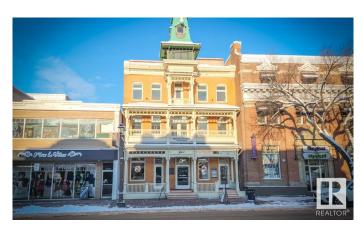

# \$0 - 200 10324 82 Avenue, Edmonton

MLS® #E4415761

#### **\$0**

0 Bedroom, 0.00 Bathroom, Office on 0.00 Acres

Strathcona, Edmonton, AB

Opportunity to locate your business within Dominion on Whyte, a development blending modern features with historic charm. This fully accessible building on Whyte Avenue offers elevator access to all floors, with spaces starting at 1,345 sq.ft.± and full-floor options up to 3,671 sq.ft.±, including finished units and spaces for tenant improvements. Located on Whyte Avenueâ€<sup>TM</sup>s stretch between Gateway Boulevard and Calgary Trail, it is surrounded by popular tenants like Yeloâ€<sup>TM</sup>d Ice Cream and The Woodrack Café, attracting a wide range of clientele. The building features secured access, video surveillance, and regular security visits.