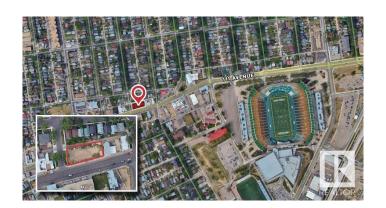

#### \$550,000

0 Bedroom, 0.00 Bathroom, Land Commercial on 0.00 Acres

Alberta Avenue, Edmonton, AB

Prime corner location with visibility from over 15,803 vehicles daily along 111 Avenue west of 93 Street (2023 City of Edmonton). Close to Commonwealth Stadium, Kingsway Mall, Royal Alexandra Hospital, and NAIT. Suitable for multifamily, mixed-use, daycare, or medical development.

## **Community Information**

Address 9232 111 Avenue

Area Edmonton

Subdivision Alberta Avenue

City Edmonton
County ALBERTA

Province AB

Postal Code T5G 0A1