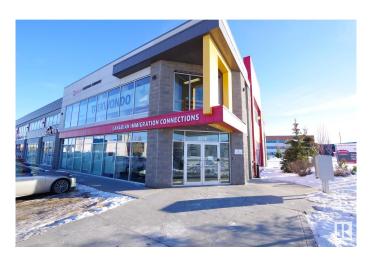

# \$520,000

0 Bedroom, 0.00 Bathroom, Retail on 0.00 Acres

Summerside, Edmonton, AB

Excellent main floor retail/office opportunity in the highly desired Ellerslie Industrial Business Zone! With excellent visibility and easy access to major arteries like Anthony Henday and the QE2 highway, this property offers convenience and exposure for your business like no other. Featuring 1,692 square feet of space, 6 assigned parking stalls, two bathrooms, and more - this property has everything you need to take your business to the next level.

# **Community Information**

Address 102 9058 22 Avenue

Area Edmonton

Subdivision Summerside

City Edmonton
County ALBERTA

Province AB

Postal Code T6X 1Z6