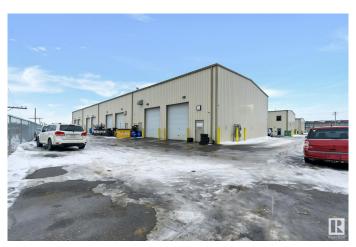

### \$500,000

0 Bedroom, 0.00 Bathroom, Business on 0.00 Acres

Leduc Industrial Park, Leduc, AB

Thriving Mechanic Shop for Sale in Leduc, Alberta Don't miss this opportunity to own a profitable, turnkey mechanic shop in a prime Leduc location! Known for outstanding automotive repair and maintenance services, this business has a loyal customer base and consistent revenue. The fully equipped facility features multiple service bays, quality lifts, diagnostic tools, and a welcoming reception area. Situated in a high-traffic location with ample parking, the shop attracts steady business from locals and regional clients. With Leduc's growing population and proximity to Edmonton, there's significant potential for expansion into fleet services, specialty repairs, or new offerings like detailing and aftermarket parts sales & service. This well-established business has a strong reputation, loyal clientele, and opportunities for further growth. Perfect for an industry professional or investor.

### **Exterior**

Exterior Metal
Construction Metal