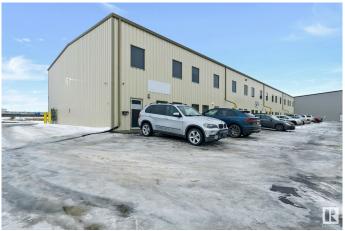

### \$500,000

0 Bedroom, 0.00 Bathroom, Business on 0.00 Acres

Leduc Industrial Park, Leduc, AB

Thriving Mechanic Shop for Sale in Leduc, Alberta Don't miss this opportunity to own a profitable, turnkey mechanic shop in a prime Leduc location! Known for outstanding automotive repair and maintenance services, this business has a loyal customer base and consistent revenue. The fully equipped facility features multiple service bays, quality lifts, diagnostic tools, and a welcoming reception area. Situated in a high-traffic location with ample parking, the shop attracts steady business from locals and regional clients. With Leduc's growing population and proximity to Edmonton, there's significant potential for expansion into fleet services, specialty repairs, or new offerings like detailing and aftermarket parts sales & service. This well-established business has a strong reputation, loyal clientele, and opportunities for further growth. Perfect for an industry professional or investor.

### **Exterior**

Exterior Metal
Construction Metal