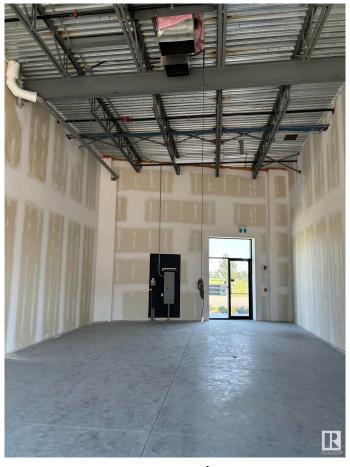

### \$0

0 Bedroom, 0.00 Bathroom, Retail on 0.00 Acres

Mistatim Industrial, Edmonton, AB

Facing main road. Access front and back. Ideal for a retail business, restaurant, office. Great location between Edmonton and St. Albert. Very reasonable rent. Also this unit is for sale at \$458,000.00

## **Exterior**

Exterior Block
Construction Block