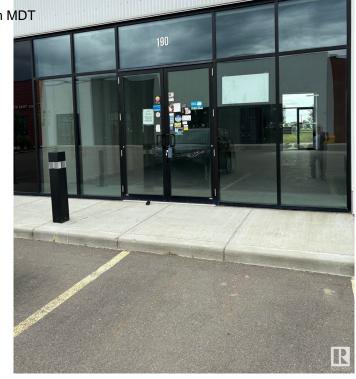

### \$0

0 Bedroom, 0.00 Bathroom, Retail on 0.00 Acres

Mistatim Industrial, Edmonton, AB

Facing main road. Access front and back. Ideal for a retail business, restaurant, office. Great location between Edmonton and St. Albert. Very reasonable rent. Also this unit is for sale at \$458,000.00

## **Community Information**

Address 190 Mistatim Road

Active

Area Edmonton

Subdivision Mistatim Industrial

City Edmonton
County ALBERTA

Province AB

Postal Code T6V 0M8