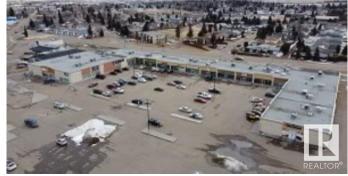

## \$174,900

0 Bedroom, 0.00 Bathroom, Business on 0.00 Acres

Vegreville, Vegreville, AB

Turnkey restaurant opportunity in a prime location! This well-established eatery specializes in a diverse menu, including fried chicken, poutine, burgers, shawarmas, and rice bowls, catering to a wide variety of tastes and preferences. The restaurant features a spacious dining area designed to accommodate large groups, ideal for family gatherings, parties, and community events. Fully furnished with tables and chairs, the space offers a welcoming atmosphere for dine-in customers. Diverse dining options including pick-up, dine in, online ordering and delivery services to meet the needs of customers and maximize revenue streams. The kitchen is equipped with high-quality, well-maintained appliances, allowing for efficient preparation of the menu's varied offerings. Additional highlights include: Prime high-traffic location with excellent visibility, Ample parking for customers, Fully operational POS system, Opportunity to expand hours or introduce catering. Adj business (Liqour Store) is also available.

# **Community Information**

Address N/A

Area Vegreville
Subdivision Vegreville
City Vegreville
County ALBERTA

Province AB

Postal Code T9C 0A9