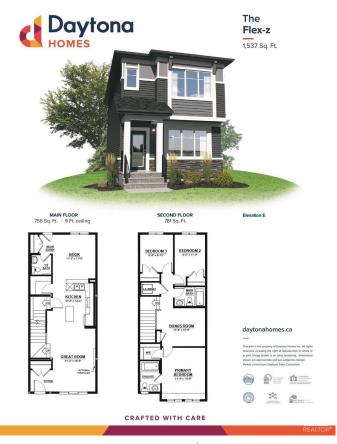

### \$489,963

3 Bedroom, 2.50 Bathroom, 1,523 sqft Single Family on 0.00 Acres

The Orchards At Ellerslie, Edmonton, AB

Welcome to your dream home in The Orchards at Ellerslie, a vibrant and picturesque community in South Edmonton! This stunning new build offers 3 spacious bedrooms, 2.5 bathrooms, and a separate side entrance, making it perfect for growing families or future legal suite. Nestled in a naturally beautiful area, The Orchards is defined by its fruit trees, colorful blossoms, and oversized green spaces. Residents enjoy exclusive access to a private club with a recreation center, spray park, and picnic area, making it a haven for family fun. Tree-lined walkways and parks offer the perfect backdrop for outdoor activities, while the rich architectural details and affordable pricing make this one of south Edmonton's most sought-after communities. Don't miss out on this perfect blend of style, space, and location!

# **Essential Information**

MLS® # E4416225

Price \$489,963

Bedrooms 3

Bathrooms 2.50

Full Baths 2

Half Baths 1

Square Footage 1,523

Acres 0.00 Year Built 2024

Type Single Family

Sub-Type Detached Single Family

Style 2 Storey
Status Active