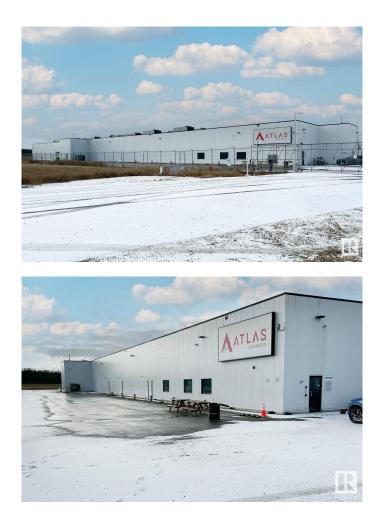

## \$1,650,000

0 Bedroom, 0.00 Bathroom, Industrial on 0.00 Acres

Lac Ste Anne, Rural Lac Ste. Anne County, AB

This 146.83-acre property, featuring a 37,320 sq. ft. building, is perfectly suited for agricultural operations or can be repurposed for light industrial use. Built in 2018, the facility boasts modern construction, offering reduced maintenance costs for future owners. The upgraded electrical service includes large-capacity capabilities with multiple subpanels and transformers to support heavy power operations, with specific capacities. Additionally, the property includes 140 acres of farmland, providing potential for subdivision and resale.

Built in 2018