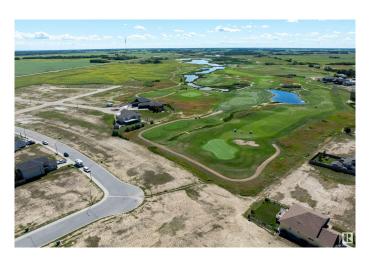

## \$35,000

0 Bedroom, 0.00 Bathroom, Single Family on 0.00 Acres

Mundare, Mundare, AB

Welcome to your dream canvas! Nestled across from an exquisite 18-hole championship golf course, this fully serviced. pie-shaped 797 sq. m. lot in family-friendly Mundare offers city water, sewer, gas, and powerâ€"all the utilities you need to build your perfect home. Mundare has many much loved amenities: bakery, daycare, grocery store, restaurants, arena, curling rink, ball diamonds and is home to award-winning Stawnichy's Sausage. Located just 40 minutes from Sherwood Park, Edmonton, and Fort Saskatchewan, enjoy the serene atmosphere of Mundare, a little town with a big heart. Imagine waking up to panoramic views, enjoying a leisurely round of golf, and coming home to a community that welcomes you like family. Attractive tax incentives for new home builds. Seize this rare chance to craft your ideal living space in one of Alberta's most inviting communities!

## **Exterior**

Exterior Features Flat Site, Golf Nearby, Playground Nearby, Schools, Shopping Nearby