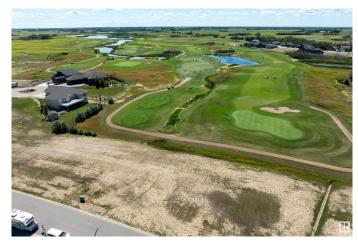

## \$35,000

0 Bedroom, 0.00 Bathroom, Single Family on 0.00 Acres

Mundare, Mundare, AB

Welcome to your dream canvas! Nestled across from an exquisite 18-hole championship golf course, this fully serviced. pie-shaped 797 sq. m. lot in family-friendly Mundare offers city water, sewer, gas, and powerâ€"all the utilities you need to build your perfect home. Mundare has many much loved amenities: bakery, daycare, grocery store, restaurants, arena, curling rink, ball diamonds and is home to award-winning Stawnichy's Sausage. Located just 40 minutes from Sherwood Park, Edmonton, and Fort Saskatchewan, enjoy the serene atmosphere of Mundare, a little town with a big heart. Imagine waking up to panoramic views, enjoying a leisurely round of golf, and coming home to a community that welcomes you like family. Attractive tax incentives for new home builds. Seize this rare chance to craft your ideal living space in one of Alberta's most inviting communities!

## **Exterior**

Exterior Features Flat Site, Golf Nearby, Playground Nearby, Schools, Shopping Nearby