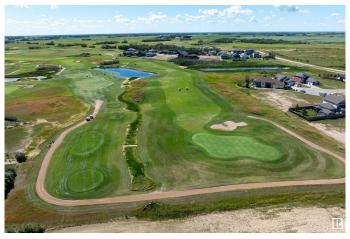

## \$35,000

0 Bedroom, 0.00 Bathroom, Single Family on 0.00 Acres

Mundare, Mundare, AB

Welcome to your dream canvas! Nestled across from an exquisite 18-hole championship golf course, this fully serviced. pie-shaped 797 sq. m. lot in family-friendly Mundare offers city water, sewer, gas, and powerâ€"all the utilities you need to build your perfect home. Mundare has many much loved amenities: bakery, daycare, grocery store, restaurants, arena, curling rink, ball diamonds and is home to award-winning Stawnichy's Sausage. Located just 40 minutes from Sherwood Park, Edmonton, and Fort Saskatchewan, enjoy the serene atmosphere of Mundare, a little town with a big heart. Imagine waking up to panoramic views, enjoying a leisurely round of golf, and coming home to a community that welcomes you like family. Attractive tax incentives for new home builds. Seize this rare chance to craft your ideal living space in one of Alberta's most inviting communities!

## **Exterior**

Exterior Features Flat Site, Golf Nearby, Playground Nearby, Schools, Shopping Nearby