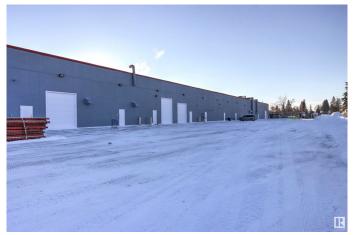

## \$0

0 Bedroom, 0.00 Bathroom, Industrial on 0.00 Acres

Eastgate Business Park, Edmonton, AB

Eastgate Centre is a commercial mix of office, retail, warehouse space in a great location for leasing. High ceiling, heavy power and secured yard to accommodate lots of different uses with easy and convenient access and ample parking space. Located on south Edmonton.

## **Essential Information**

MLS® # E4416537

Acres 0.00

Acres 0.00

Year Built 1977

Type Industrial Status Active

## **Community Information**

Address 4948 93 Avenue

Area Edmonton

Subdivision Eastgate Business Park

City Edmonton
County ALBERTA

Province AB

Postal Code T6B 2L7