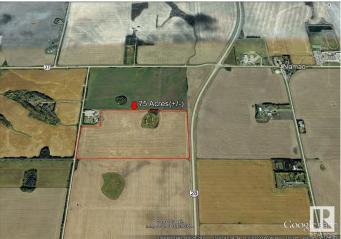

#### \$3,900,000

0 Bedroom, 0.00 Bathroom, Rural on 75.01 Acres

None, Rural Sturgeon County, AB

Gateway Land to City!! 75 Acres Fronting on 97 Street, North (Highway 28). Part of Prestige Sturgeon Valley!!. South of Highway 37 (Future Ring Road). Across Garrison Military Base! One of the Great holding property in greater Edmonton region. Municipal, city water line runs in front of the property. Very nominal connection fee to hook it. Highway frontage allows many discretionary usages within AG Zoning. In the Old Sturgeon County Valley Vision Land was designated as Light Industrial and Residential( See photo). May consider vendor Financing for the right buyer.