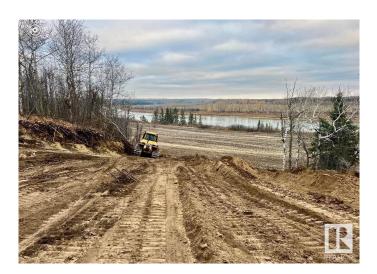

## \$420,000

0 Bedroom, 0.00 Bathroom, Rural on 146.00 Acres

None, Rural Two Hills County, AB

NEED SOME PEACE AND QUIET!!! JUST RECENTLY FENCED!! This rare 146 acre parcel on the rivers edge is the place for you.... apox. 68 acres of cultivated acres that is currently rented and in canola.. and the rest in large timber and a nice valley along the North Sask. River (approximately 1/2 mile of river front ) ONLY 1 mile of gravel just north of HWY 29. Close enough to Edmonton for the Week End Get away... There are possible gravel deposits on the property and plenty of berry trees (along with the odd Bear sighting deer - Moose ). Great location for hunting as it is located on a dead end road.

### Exterior

Exterior Features Creek, Fruit Trees/Shrubs, No Through Road, River View, Rolling Land, See Remarks