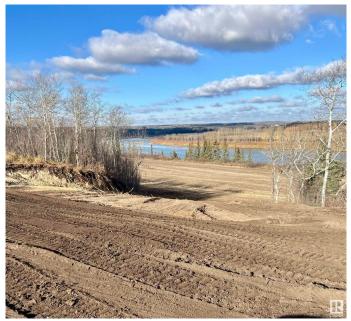

## \$420,000

0 Bedroom, 0.00 Bathroom, Rural on 146.00 Acres

None, Rural Two Hills County, AB

NEED SOME PEACE AND QUIET!!! JUST RECENTLY FENCED!! This rare 146 acre parcel on the rivers edge is the place for you.... apox. 68 acres of cultivated acres that is currently rented and in canola.. and the rest in large timber and a nice valley along the North Sask. River (approximately 1/2 mile of river front ) ONLY 1 mile of gravel just north of HWY 29. Close enough to Edmonton for the Week End Get away... There are possible gravel deposits on the property and plenty of berry trees (along with the odd Bear sighting deer - Moose ). Great location for hunting as it is located on a dead end road.

### Exterior

Exterior Features Creek, Fruit Trees/Shrubs, No Through Road, River View, Rolling Land, See Remarks