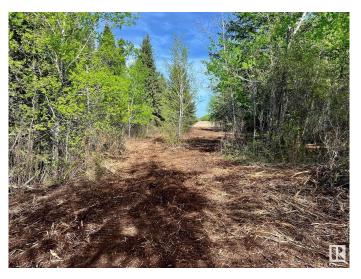

## \$420,000

0 Bedroom, 0.00 Bathroom, Rural on 146.00 Acres

None, Rural Two Hills County, AB

NEED SOME PEACE AND QUIET!!! JUST RECENTLY FENCED!! This rare 146 acre parcel on the rivers edge is the place for you.... apox. 68 acres of cultivated acres that is currently rented and in canola.. and the rest in large timber and a nice valley along the North Sask. River (approximately 1/2 mile of river front ) ONLY 1 mile of gravel just north of HWY 29. Close enough to Edmonton for the Week End Get away... There are possible gravel deposits on the property and plenty of berry trees (along with the odd Bear sighting deer - Moose ). Great location for hunting as it is located on a dead end road.

### Exterior

Exterior Features Creek, Fruit Trees/Shrubs, No Through Road, River View, Rolling Land, See Remarks