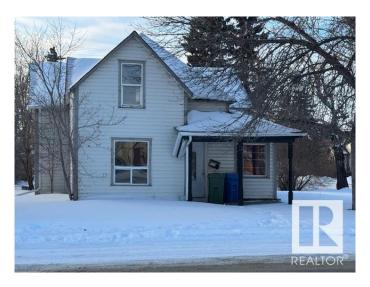

# \$94,900 - 4322 53 Street, Wetaskiwin

MLS® #E4416918

## \$94,900

0 Bedroom, 0.00 Bathroom, Single Family on 0.00 Acres

East Central, Wetaskiwin, AB

Fantastic opportunity to develop on this corner lot with R2 Zoning, single family or duplex is possible, check with the City of Wetaskiwin. Lot size is generous at 774.7 sq metres. Front and side street with back lane access. Property is Sold "as is where is". The current structure is uninhabitable. (No warranties or representations are being made). No interior pictures are available, unconditional offers only. 30 minutes to International Airport and 45 minutes to Edmonton.