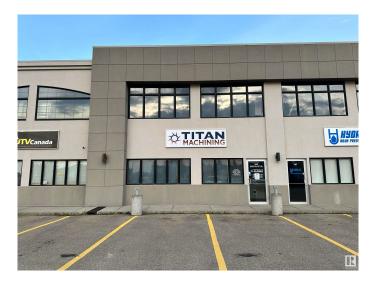

# \$799,000 - 108 6051a 47 Street, Leduc

MLS® #E4416964

### \$799,000

0 Bedroom, 0.00 Bathroom, Industrial on 0.00 Acres

West Commercial (Leduc), Leduc, AB

High-Visibility Commercial Property with Prime Exposure located in Jubilee Business Center. This steel frame building features a reception area, two offices, and a mezzanine level with a convenient kitchenette, making it ideal for a range of professional and commercial endeavors. Total of 3824 square feet: 2882 square foot main floor with shared office area and warehouse bay. 942 square feet of finished mezzanine space. 10 Ton Crane Ready. LED lighting. 16' (w) X 18' (H) OH door, 26' high ceilings, 3 phase 600V power, radiant heat, floor drain, City water & sewer, natural gas, phone, internet, sprinkler system throughout, security system rough-in. 2 assigned, energized parking stalls with plenty of additional customer parking. Located in Leduc, this property benefits from proximity to major transportation routes and amenities, facilitating ease of access and connectivity. An ideal investment opportunity for businesses looking to establish or expand their presence in a vibrant and growing community.