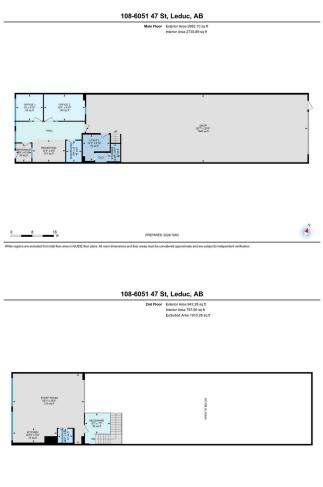

### \$799,000

0 Bedroom, 0.00 Bathroom, Industrial on 0.00 Acres

West Commercial (Leduc), Leduc, AB

High-Visibility Commercial Property with Prime Exposure located in Jubilee Business Center. This steel frame building features a reception area, two offices, and a mezzanine level with a convenient kitchenette, making it ideal for a range of professional and commercial endeavors. Total of 3824 square feet: 2882 square foot main floor with shared office area and warehouse bay. 942 square feet of finished mezzanine space. 10 Ton Crane Ready. LED lighting. 16' (w) X 18' (H) OH door, 26' high ceilings, 3 phase 600V power, radiant heat, floor drain, City water & sewer, natural gas, phone, internet, sprinkler system throughout, security system rough-in. 2 assigned, energized parking stalls with plenty of additional customer parking. Located in Leduc, this property benefits from proximity to major transportation routes and amenities, facilitating ease of access and connectivity. An ideal investment opportunity for businesses looking to establish or expand their presence in a vibrant and growing community.