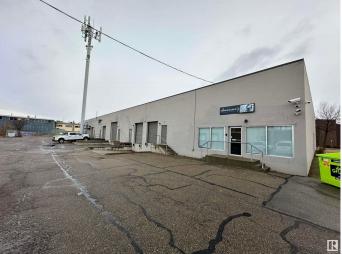

#### \$387,575

0 Bedroom, 0.00 Bathroom, Industrial on 0.00 Acres

Huff Bremner Estate Industrial, Edmonton, AB

Rare opportunity to purchase a small-bay office/industrial condo units in West Edmonton. Units range from 2,095 to 3,977 sq. ft.± and feature dock loading doors for added functionality. The property offers convenient access to major arterial roads, including Yellowhead Trail, Anthony Henday Drive, and St. Albert Trail, making it an excellent choice for businesses seeking accessibility and practicality in a prime location. This particular unit (11218) is 2,095 sq.ft.