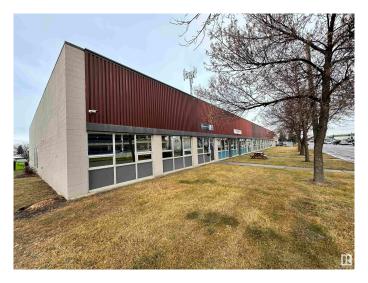

#### \$387,575

0 Bedroom, 0.00 Bathroom, Industrial on 0.00 Acres

Huff Bremner Estate Industrial, Edmonton, AB

Rare opportunity to purchase a small-bay office/industrial condo units in West Edmonton. Units range from 2,095 to 3,977 sq. ft.± and feature dock loading doors for added functionality. The property offers convenient access to major arterial roads, including Yellowhead Trail, Anthony Henday Drive, and St. Albert Trail, making it an excellent choice for businesses seeking accessibility and practicality in a prime location. This particular unit (11218) is 2,095 sq.ft.