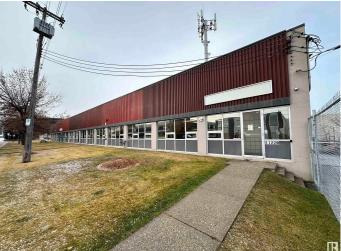

#### \$387,575

0 Bedroom, 0.00 Bathroom, Industrial on 0.00 Acres

Huff Bremner Estate Industrial, Edmonton, AB

Rare opportunity to purchase a small-bay office/industrial condo units in West Edmonton. Units range from 2,095 to 3,977 sq. ft.± and feature dock loading doors for added functionality. The property offers convenient access to major arterial roads, including Yellowhead Trail, Anthony Henday Drive, and St. Albert Trail, making it an excellent choice for businesses seeking accessibility and practicality in a prime location. This particular unit (11218) is 2,095 sq.ft.