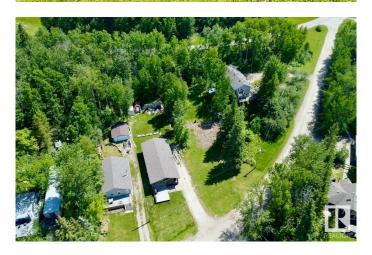

### \$449,900

0 Bedroom, 0.00 Bathroom, Rural on 0.30 Acres

Wabamun Beach, Rural Parkland County, AB

Welcome to this remarkable .297-acre property, cherished for generations and now ready for new adventures. It features a drilled well, a holding tank, and previously had power, which can be reconnected. There are many options for a build spot, whether you desire a walk-out or bungalow. A charming children's playhouse is also on site, perfect for little ones. The property offers lakefront access, thanks to the public access point between you and the lake. The waters are calm in this bay, making it perfect for kayaking and other water activities, as there is a speed limit for motorized boats up to the trestle and the larger part of the lake. Conveniently located off Hwy 16 in Wabamun Beach, it's an easy commute to the capital city and nearby amenities. Don't miss this opportunity to create lasting memoriesâ€"discover the adventures and joys of lakeside living today!

## **Community Information**

Address 2 53103 Rge Rd 40

Area Rural Parkland County

Subdivision Wabamun Beach

City Rural Parkland County

County ALBERTA

Province AB

Postal Code T0E 2K0