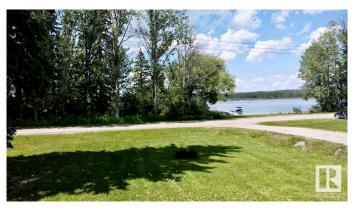

### \$449,900

0 Bedroom, 0.00 Bathroom, Rural on 0.30 Acres

Wabamun Beach, Rural Parkland County, AB

Welcome to this remarkable .297-acre property, cherished for generations and now ready for new adventures. It features a drilled well, a holding tank, and previously had power, which can be reconnected. There are many options for a build spot, whether you desire a walk-out or bungalow. A charming children's playhouse is also on site, perfect for little ones. The property offers lakefront access, thanks to the public access point between you and the lake. The waters are calm in this bay, making it perfect for kayaking and other water activities, as there is a speed limit for motorized boats up to the trestle and the larger part of the lake. Conveniently located off Hwy 16 in Wabamun Beach, it's an easy commute to the capital city and nearby amenities. Don't miss this opportunity to create lasting memoriesâ€"discover the adventures and joys of lakeside living today!

## **Exterior**

Exterior Features Beach Access, Boating, Lake Access Property, Lake View, No Through

Road, Park/Reserve, Playground Nearby, Recreation Use, Waterfront

Property