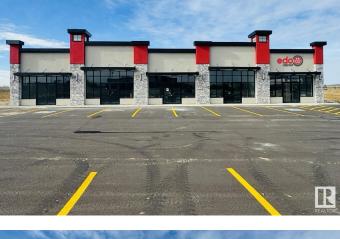

#### \$0

0 Bedroom, 0.00 Bathroom, Retail on 0.00 Acres

Lacombe West, Lacombe, AB

Prime Commercial Leasing Opportunity at Midway Centre. Located at the highly visible intersection of Highway 2 and the Highway 12 Overpass in Lacombe, Midway Centre offers an exceptional retail and office space opportunity. Anchored by well-established tenants including Second Cup Coffee, Edo Japan, Esso Gas Station, and a variety of other popular brands, this vibrant plaza attracts high foot traffic and ensures strong visibility for businesses. Available spaces range from 1,142 sqft to 1,274 sqft, with flexible configurations that can be combined to suit your business needs. This is an ideal location for businesses looking to join a dynamic, growing commercial community in a thriving city. Don't miss the chance to establish your business in one of Lacombe's most strategically positioned plazas.