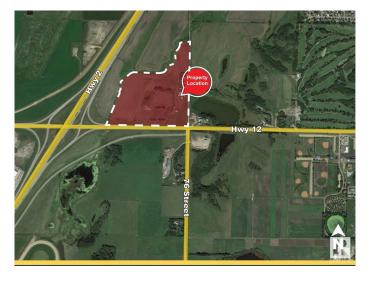

#### \$0

0 Bedroom, 0.00 Bathroom, Retail on 0.00 Acres

Lacombe West, Lacombe, AB

Prime Commercial Leasing Opportunity at Midway Centre. Located at the highly visible intersection of Highway 2 and the Highway 12 Overpass in Lacombe, Midway Centre offers an exceptional retail and office space opportunity. Anchored by well-established tenants including Second Cup Coffee, Edo Japan, Esso Gas Station, and a variety of other popular brands, this vibrant plaza attracts high foot traffic and ensures strong visibility for businesses. Available spaces range from 1,142 sqft to 1,274 sqft, with flexible configurations that can be combined to suit your business needs. This is an ideal location for businesses looking to join a dynamic, growing commercial community in a thriving city. Don't miss the chance to establish your business in one of Lacombe's most strategically positioned plazas.

## **Community Information**

Address 7609 Henderson Way

Area Lacombe

Subdivision Lacombe West

City Lacombe
County ALBERTA

Province AB

Postal Code T4L 0K7