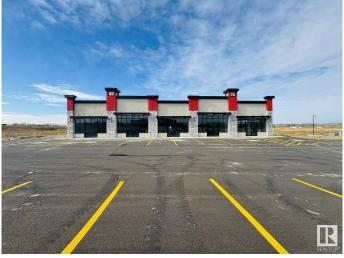

#### \$0

0 Bedroom, 0.00 Bathroom, Retail on 0.00 Acres

Lacombe West, Lacombe, AB

Prime Commercial Leasing Opportunity at Midway Centre. Located at the highly visible intersection of Highway 2 and the Highway 12 Overpass in Lacombe, Midway Centre offers an exceptional retail and office space opportunity. Anchored by well-established tenants including Second Cup Coffee, Edo Japan, Esso Gas Station, and a variety of other popular brands, this vibrant plaza attracts high foot traffic and ensures strong visibility for businesses. Available spaces range from 1,142 sqft to 1,274 sqft, with flexible configurations that can be combined to suit your business needs. This is an ideal location for businesses looking to join a dynamic, growing commercial community in a thriving city. Don't miss the chance to establish your business in one of Lacombe's most strategically positioned plazas.