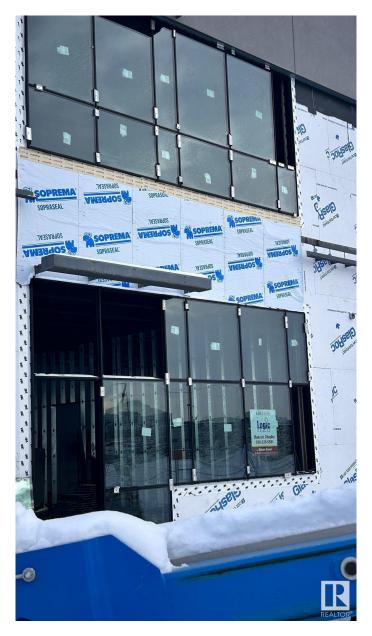

### \$0

0 Bedroom, 0.00 Bathroom, Retail on 0.00 Acres

Ellerslie Industrial, Edmonton, AB

Incredible leasing Opportunity available in the Parsons Road area. This 1200 Sq. Ft. commercial unit is under construction and will be available on March 1, 2025. Exceptional location for business in the most desirable areas in the town. Perfect location for the new or existing business to expand in this location.

## **Exterior**

Exterior Concrete, Mixed

Construction Concrete, Mixed