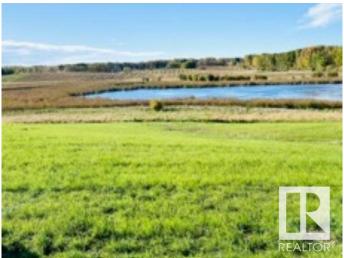

## \$299,999

0 Bedroom, 0.00 Bathroom, Rural on 39.44 Acres

None, Rural Parkland County, AB

39.44 ROLLING ACRES WITH YOUR OWN PRIVATE POND! PERFECT LOCATION TO **BUILD YOUR COUNTRY DREAM HOME!** WELCOME TO 51413 RANGE ROAD 21. THIS AMAZING LOT IS CLASSIFIED AS OUT OF SUBDIVISION. THE PROPERTY HAS LIMITED BUILDING RESTRICTIONS AND NO TIME CONSTRAINTS FOR DEVELOPMENT. THE TOPOGRAPHY OF THE LAND IS ROLLING AND IS PERFECT FOR A WALK-OUT. DISTANCE TO STONY PLAIN IS 18 MIN AND IS A 30 MIN COMMUTE FROM WEST EDMONTON. WELLS PERMITTED. PROPERTY IN THE PAST WAS CULTIVATED AND ALSO WAS IN HAY, NO TIMELINE TO BUILD.