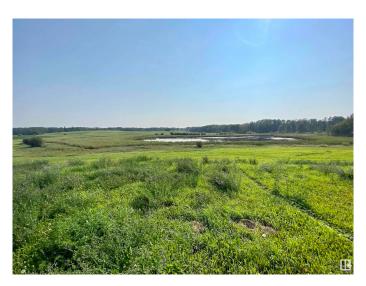

## \$299,999

0 Bedroom, 0.00 Bathroom, Rural on 39.44 Acres

None, Rural Parkland County, AB

39.44 ROLLING ACRES WITH YOUR OWN PRIVATE POND! PERFECT LOCATION TO **BUILD YOUR COUNTRY DREAM HOME!** WELCOME TO 51413 RANGE ROAD 21. THIS AMAZING LOT IS CLASSIFIED AS OUT OF SUBDIVISION. THE PROPERTY HAS LIMITED BUILDING RESTRICTIONS AND NO TIME CONSTRAINTS FOR DEVELOPMENT. THE TOPOGRAPHY OF THE LAND IS ROLLING AND IS PERFECT FOR A WALK-OUT. DISTANCE TO STONY PLAIN IS 18 MIN AND IS A 30 MIN COMMUTE FROM WEST EDMONTON. WELLS PERMITTED. PROPERTY IN THE PAST WAS CULTIVATED AND ALSO WAS IN HAY, NO TIMELINE TO BUILD.