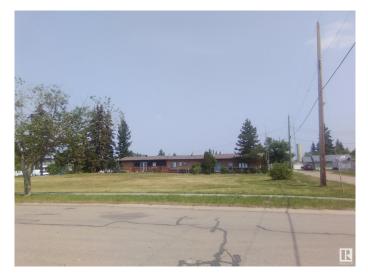

# \$49,900 - 4803 50 Street, Chipman

MLS® #E4417336

# \$49,900

0 Bedroom, 0.00 Bathroom, Single Family on 0.00 Acres

Chipman, Chipman, AB

Nice high large corner lot in Chipman 120'x130' can be used for commercial or residential or mixture of both. Rental market in Chipman is very strong might be a good location for an apartment reasonably priced 49,900

## **Community Information**

| Address     | 4803 50 Street |
|-------------|----------------|
| Area        | Chipman        |
| Subdivision | Chipman        |
| City        | Chipman        |
| County      | ALBERTA        |
| Province    | AB             |
| Postal Code | T0B 0W0        |

## Exterior

Exterior Features Back Lane, Corner Lot, Not Fenced, Subdividable Lot, See Remarks