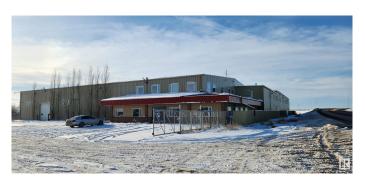

#### \$0

0 Bedroom, 0.00 Bathroom, Industrial on 0.00 Acres

None, Nisku, AB

LEASE OPPORTUNITY! 56,546 sq. ft warehouse and office on 3.65 acres. Large open span warehouse equipped with 5 - ton crane. Multiple offices and reception area. Large graveled fenced yard with option of additional land available. Lots of parking. Office and warehouse are demisable.