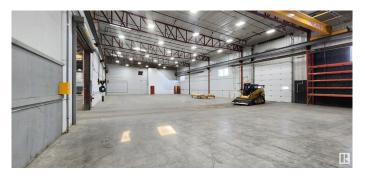

#### \$0

0 Bedroom, 0.00 Bathroom, Industrial on 0.00 Acres

None, Nisku, AB

LEASE OPPORTUNITY! 56,546 sq. ft warehouse and office on 3.65 acres. Large open span warehouse equipped with 5 - ton crane. Multiple offices and reception area. Large graveled fenced yard with option of additional land available. Lots of parking. Office and warehouse are demisable.