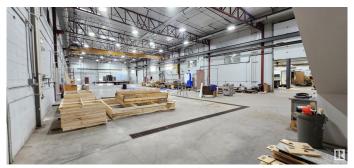

#### \$0

0 Bedroom, 0.00 Bathroom, Industrial on 0.00 Acres

None, Nisku, AB

LEASE OPPORTUNITY! 56,546 sq. ft warehouse and office on 3.65 acres. Large open span warehouse equipped with 5 - ton crane. Multiple offices and reception area. Large graveled fenced yard with option of additional land available. Lots of parking. Office and warehouse are demisable.