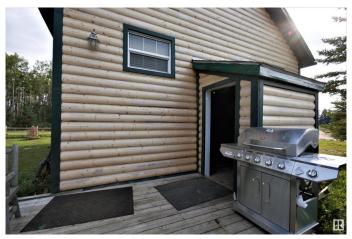

### \$340,000

1 Bedroom, 1.00 Bathroom, 930 sqft Rural on 3.19 Acres

None, Rural Bonnyville M.D., AB

Let Nature Surround You! Two acreages for the price of one! Over 3 acres combined located just 1 1/2 miles from Manatokan Lake. Own a piece of history with this 1940s school converted to a year round home. Completely renovated throughout! This open concept living space includes solid wood kitchen cabinets, cozy wood stove, laminate flooring and laundry hookups. Raised living room has gas stove and large windows. 3 pc bath offers an oversized stand up shower. 40' X 50', 2013 shop is heated and includes a 16' overhead door, concrete floor, water/sewer, separate approach and driveway. Yard is partially fenced and includes 3 sheds and a treed, private RV parking area with power hook ups. Close to boating, fishing and easy commuting to oil activity. Invest Today!

#### **Exterior**

Exterior Wood

Exterior Features Corner Lot, Landscaped, Treed Lot, Partially Fenced

Construction Wood

Foundation Concrete Perimeter