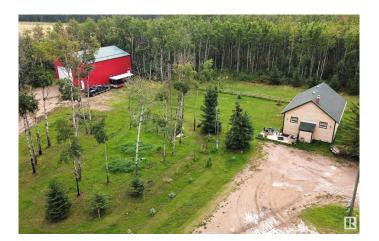

### \$340,000

1 Bedroom, 1.00 Bathroom, 930 sqft Rural on 3.19 Acres

None, Rural Bonnyville M.D., AB

Let Nature Surround You! Two acreages for the price of one! Over 3 acres combined located just 1 1/2 miles from Manatokan Lake. Own a piece of history with this 1940s school converted to a year round home. Completely renovated throughout! This open concept living space includes solid wood kitchen cabinets, cozy wood stove, laminate flooring and laundry hookups. Raised living room has gas stove and large windows. 3 pc bath offers an oversized stand up shower. 40' X 50', 2013 shop is heated and includes a 16' overhead door, concrete floor, water/sewer, separate approach and driveway. Yard is partially fenced and includes 3 sheds and a treed, private RV parking area with power hook ups. Close to boating, fishing and easy commuting to oil activity. Invest Today!

#### **Exterior**

Exterior Wood

Exterior Features Corner Lot, Landscaped, Treed Lot, Partially Fenced

Construction Wood

Foundation Concrete Perimeter