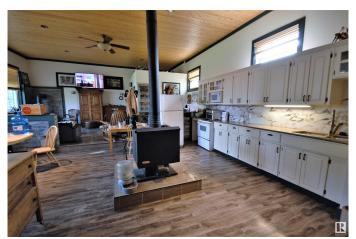

### \$340,000

1 Bedroom, 1.00 Bathroom, 930 sqft Rural on 3.19 Acres

None, Rural Bonnyville M.D., AB

Let Nature Surround You! Two acreages for the price of one! Over 3 acres combined located just 1 1/2 miles from Manatokan Lake. Own a piece of history with this 1940s school converted to a year round home. Completely renovated throughout! This open concept living space includes solid wood kitchen cabinets, cozy wood stove, laminate flooring and laundry hookups. Raised living room has gas stove and large windows. 3 pc bath offers an oversized stand up shower. 40' X 50', 2013 shop is heated and includes a 16' overhead door, concrete floor, water/sewer, separate approach and driveway. Yard is partially fenced and includes 3 sheds and a treed, private RV parking area with power hook ups. Close to boating, fishing and easy commuting to oil activity. Invest Today!

### Interior

Heating Wood Stove, See Remarks, Natural Gas, Wood

Fireplace Yes

Stories 1

Has Basement Yes

Basement None, No Basement