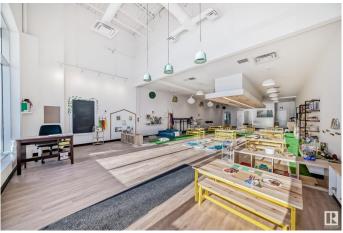

### \$1,075,000

0 Bedroom, 0.00 Bathroom, Business with Property on 0.00 Acres

Erin Ridge, St. Albert, AB

Brand New Turnkey Out of School Care along with Property Available in St Albert. Ideal location to step into the childcare industry. A brand new fully equipped out of school center, designed for children aged 5-12. A Unique program, promoting happiness, growth and well being stands out with Holistic Approach. High Potential, strategically located in a growing neighborhood with a capacity of 40 Children. The unit is located in a vibrant community with exceptional visibility and exposure on St. Albert Trail. Own the Business and Real Estate. An awesome opportunity for a motivated entrepreneur.