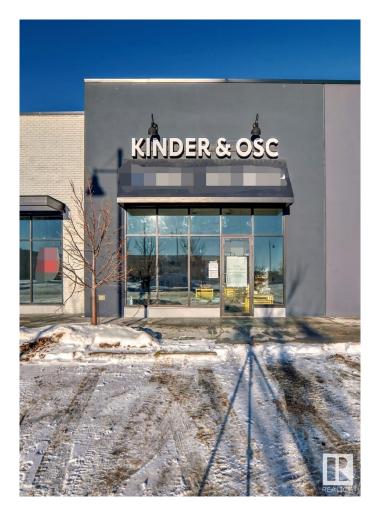

### \$1,075,000

0 Bedroom, 0.00 Bathroom, Business with Property on 0.00 Acres

Erin Ridge, St. Albert, AB

Brand New Turnkey Out of School Care along with Property Available in St Albert. Ideal location to step into the childcare industry. A brand new fully equipped out of school center, designed for children aged 5-12. A Unique program, promoting happiness, growth and well being stands out with Holistic Approach. High Potential, strategically located in a growing neighborhood with a capacity of 40 Children. The unit is located in a vibrant community with exceptional visibility and exposure on St. Albert Trail. Own the Business and Real Estate. An awesome opportunity for a motivated entrepreneur.