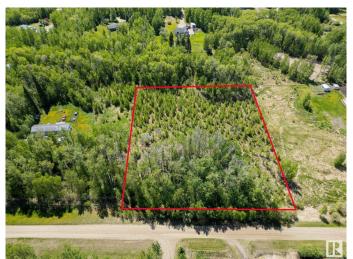

### \$85,000

0 Bedroom, 0.00 Bathroom, Rural on 3.26 Acres

Highland Acres II, Rural Parkland County, AB

Looking for more space & the quietness of country life? Look no further! This lot is ready for a home.

## **Essential Information**

MLS® # E4417552 Price \$85,000

Bathrooms 0.00
Acres 3.26
Type Rural

Sub-Type Vacant Lot/Land

Status Active

# **Community Information**

Address 32-53222 Rge Rd 34
Area Rural Parkland County

Subdivision Highland Acres II

City Rural Parkland County

County ALBERTA

Province AB

Postal Code T0E 0N0