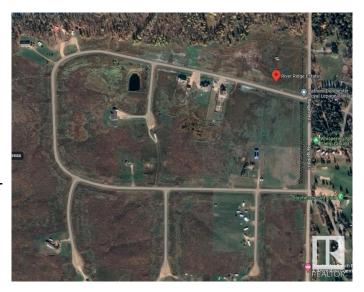

## **Community Information**

Address 5 River Ridge Estates

Area Rural Wetaskiwin County

Subdivision River Ridge Estates\_CWET

City Rural Wetaskiwin County

County ALBERTA

Province AB

Postal Code T0C 0V0

### **Exterior**

Exterior Features Cul-De-Sac, Flat Site, Golf Nearby, Level Land, Private Setting, See

Remarks